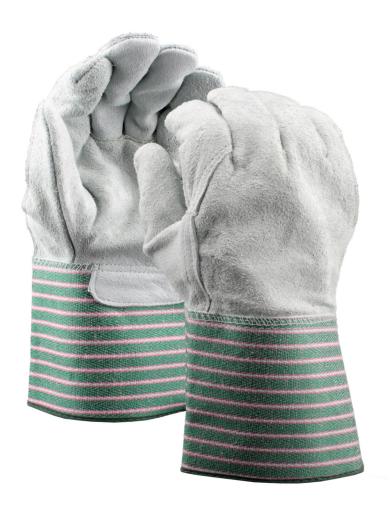

## **Leather Palm Gloves with Full Leather Back**

| SPECIFICATIONS |                       |
|----------------|-----------------------|
| Construction   | Gunn                  |
| Cuff Type      | Gauntlet or Standard  |
| Cuff Material  | Polyethylene          |
| Leather Back   | Full                  |
| Leather Cut    | Split Shoulder Select |
| Leather Type   | Cowhide               |
| Palm Lining a  | Fabric                |
| Sizes          | Men's Large           |
| Thumb Style    | Wing                  |
| Packaging      | 6 Dozen per Case      |
|                |                       |

## **FEATURES**

- Protects hands during brazing, grinding, and soldering.
- Palm lining for additional comfort
- Full leather back for greater hand protection
- Gauntlet cuff for greater arm protection or Standard Cuff